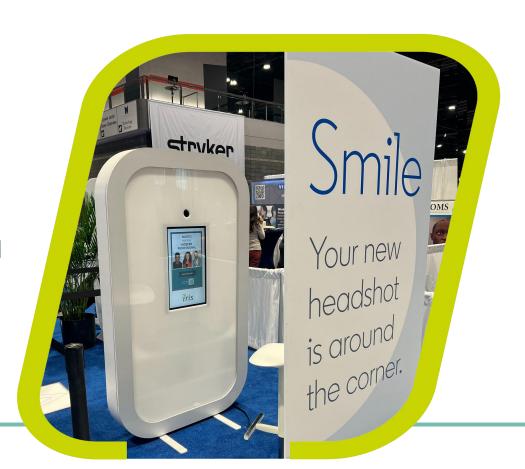

#### How it works.

#### 1. Login

Step inside our sleek, modern booth and login with your email.

#### 2. Tutorial

Instructions and posing tips will guide you through the session.

#### 3. Photos

Take 3 photos. Choose if you'd like to retake a photo.

Easy editing tools ensure a polished image every time.

#### 5. Download

Download and share your photos directly from the website.

**Average Session** 

<3 mins

The perfect self-service activation tool.

Purpose-built for events, drive foot traffic and brand recognition without distracting your team.