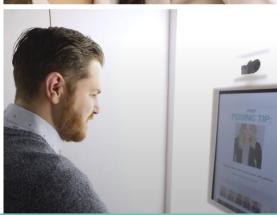

#### 1. Login

Step inside our sleek, modern booth and login with your email.

#### 2. Tutorial

Instructions and posing tips will guide you through the session.

#### 3. Photos

Take 3 photos. Choose if you'd like to retake a photo.

Easy editing tools ensure a polished image every time.