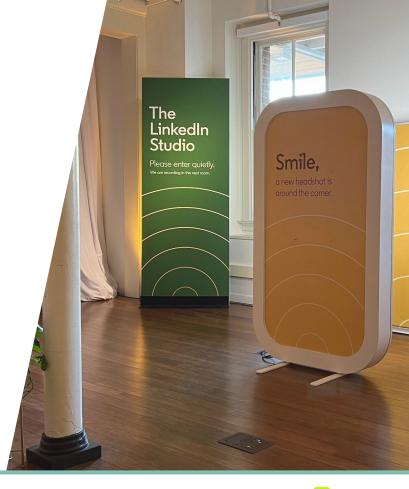

## White-labeled unit allows for custom branding to deliver your brand message.

Vinyl decals can be produced locally with any printing house and applied to the booth within minutes.

**Unit Decal Surfaces** 